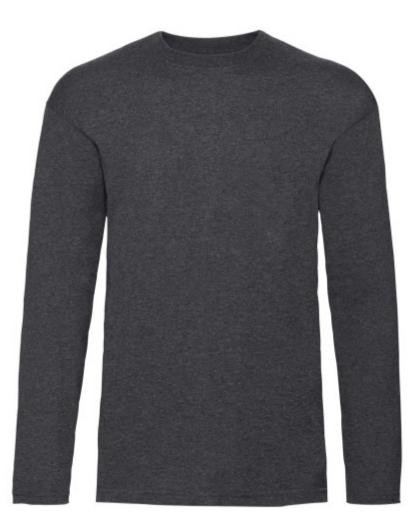

# FRUIT OF THE LOOM, VALUEWEIGHT, MEN'S LONG SLEEVE COTTON SHIRT, DARK ASH GRAY, S

### **Basic informations**

Size: S Package: 72/60 Length: 48.5 Width: 37.5 Height: 40 Size: S Color: Dark ash gray

#### Specification

Fruit of the Loom, Valueweight, Men's Long Sleeve Cotton T-Shirt, Dark Ash Gray, S. Cotton Long Sleeve Men's T-shirt, made of 50% cotton and 50% polyester in composition, 165gm / m2 cotton, classic cut, lightweight colored collar t-shirts, t-shirt ready for printing. Branding: DTG, sieve, flex / flock